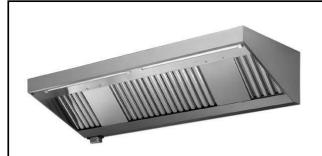

# Ventilation Equipment 430 S/S Wall Hood+Filters+Fan 4000x900mm

| ITEM #  |  |
|---------|--|
| MODEL # |  |
| MODEL # |  |
| NAME #  |  |
| SIS #   |  |
| AIA#    |  |

644190 (AMPV940BT)

430 stainless steel Wall Hood with filters and exhauster

#### Item No.

Constructed in 430 AISI stainless steel. Equipped with labyrinth filters in 430 AISI stainless steel, blind panels in 304 AISI stainless steel and condensate collecting tray. Two centrifugal fans, with enclosed type motor, mounted inside the filter battery.

#### **Main Features**

- External panels with upturned edges to avoid injuries.
- Prearranged for installation of lighting.
- Low noise level.

#### Construction

- Eyebolts and screw anchors for ceiling installation.
- Outlet holes are sized in order to minimize drops in pressure.
- 430 AISI stainless steel labyrinth filters easily removable for cleaning.
- Back drain pipe with drain hole to transfer grease into a 304 AISI container.
- 304 AISI stainless steel condensation collection tray.
- Labyrinth filters guarantee constant filtration to avoid clogging and to protect against fire.
- 304 AISI stainless steel blind panels for a correct exhaustion.
- Powerful internal fan(s) 550 W.
- Entirely constructed in 430 AISI stainless steel.