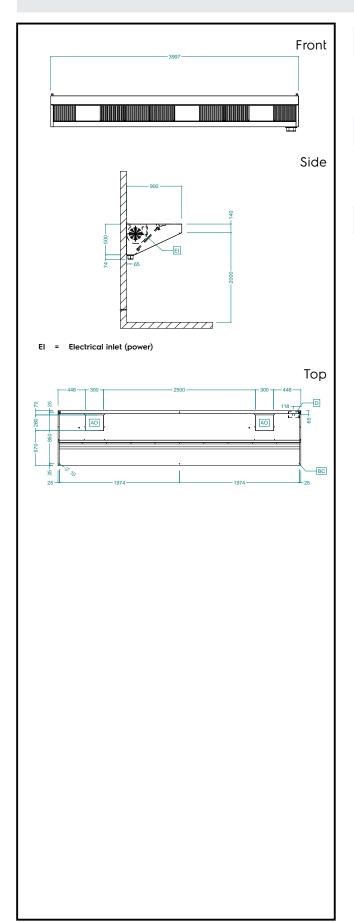

### Electric

Supply voltage:

**644190 (AMPV940BT)** 220-240 V/1N ph/50 Hz

Total Watts: 0.84 kW
Built-in Fan Power: 420 W

**Key Information:** 

External dimensions, Width: 4000 mm
External dimensions, Depth: 900 mm
External dimensions, Height: 500 mm
Net weight: 114 kg

Air Emission:

Air capacity: 5400 mc/h